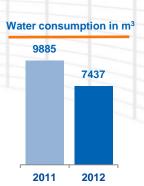

## **Environment management**

- Avoidance of environmental burden
- Economical use of natural recources
- Since 2002 certified environment management

## Environment management success 2012

- Reduction of water consumption
- Building a cooling cycle system for the stator factory
- Reduction of waste
- Substantial recycling of rubber waste in the stator factory