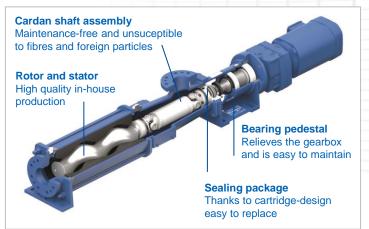

#### ... for example:

Robust cardan shaft assembly is a standard feature in all progressing cavity pumps. Long life-time of the pumps results in low life-cycle-costs.