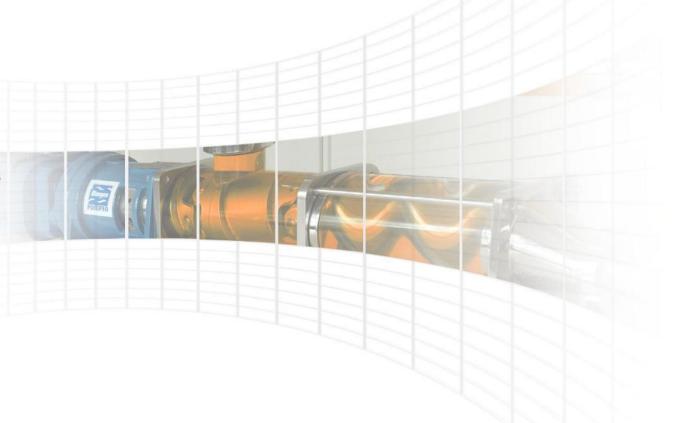

# Progressing cavity pumps and twin screw pumps for all kind of applications.

Pressures up to 48 bar. Flow rates from 500 ml/h to 300 m<sup>3</sup>/h. Viscosity range from 1 to 10.000.000 mPa·s.

An extract of our product portfolio:

#### **Progressing cavity pumps**

#### Twin screw pumps