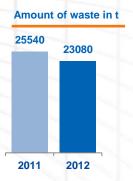

## **Environment management**

- Avoidance of environmental burden
- Economical use of natural recources
- Since 2002 certified environment management

## Environment management success 2012

- Reduction of water consumption
- Building a cooling cycle system for the stator factory
- Reduction of waste
- Substantial recycling of rubber waste in the stator factory