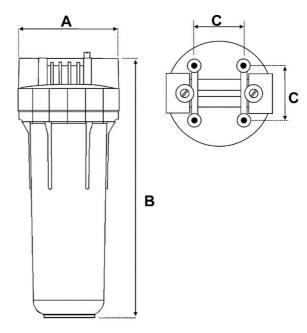

# 5. Outline drawing

| Dimensions   |        |        |        |
|--------------|--------|--------|--------|
| Filter model | A [mm] | B [mm] | C [mm] |
| AFL1-10      | 126    | 350    | 58     |
| AFL1-20      | 126    | 615    | 58     |